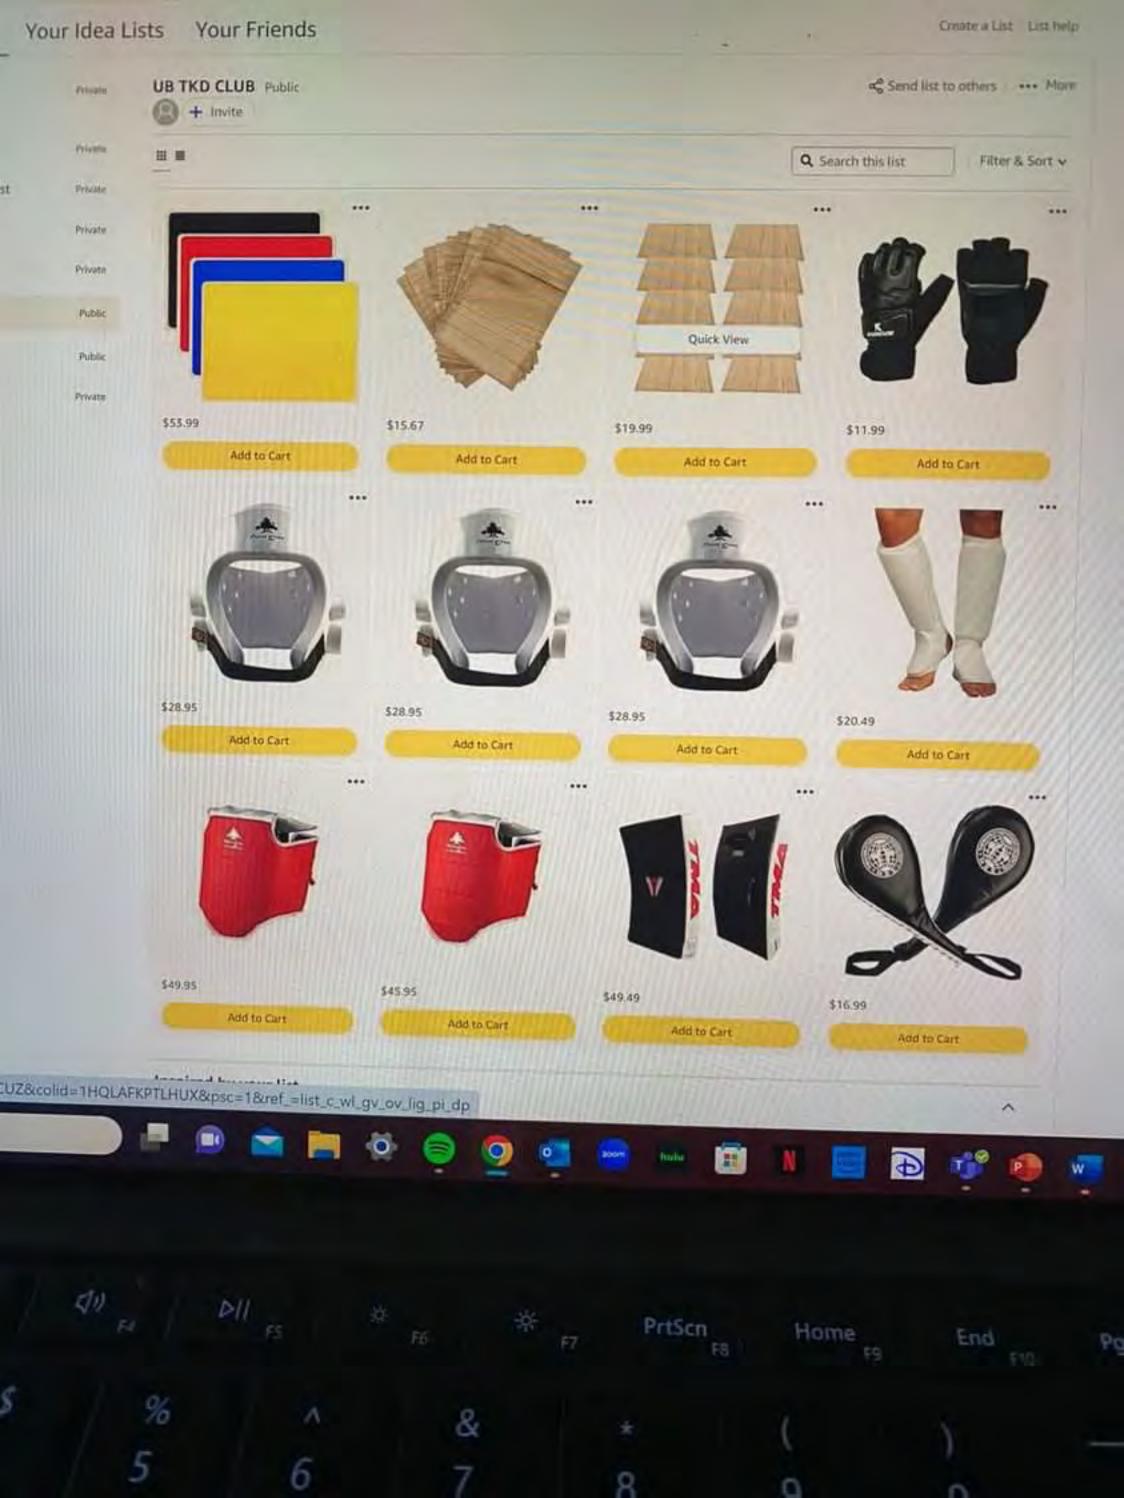

### Tae Kwon Do (TKD)

Submission IP: 71.126.6.209 Submission ID: 30200 Submission Date: 11-26-2023 20:01:39

| Sports                                                                                                                                                                                                                                                   |                                                                                                                                                                                                                                                                                                                                                                                                                                                                                                                                                                                                                                                    |
|----------------------------------------------------------------------------------------------------------------------------------------------------------------------------------------------------------------------------------------------------------|----------------------------------------------------------------------------------------------------------------------------------------------------------------------------------------------------------------------------------------------------------------------------------------------------------------------------------------------------------------------------------------------------------------------------------------------------------------------------------------------------------------------------------------------------------------------------------------------------------------------------------------------------|
| Tae Kwon Do (TKD)                                                                                                                                                                                                                                        |                                                                                                                                                                                                                                                                                                                                                                                                                                                                                                                                                                                                                                                    |
| Senate Supplemental Funding - gavinkra@buffalo.edu                                                                                                                                                                                                       |                                                                                                                                                                                                                                                                                                                                                                                                                                                                                                                                                                                                                                                    |
| Mia Debany, President (miadeban@buffalo.edu                                                                                                                                                                                                              |                                                                                                                                                                                                                                                                                                                                                                                                                                                                                                                                                                                                                                                    |
| Taekwondo Practice/Kick Off for Spring Semester                                                                                                                                                                                                          | Event Description:                                                                                                                                                                                                                                                                                                                                                                                                                                                                                                                                                                                                                                 |
| 01/31/2024 4:00 PM                                                                                                                                                                                                                                       | Practice/celebration of the start of<br>spring semester. Funds will mainly go<br>towards new protective gear,<br>equipment and refreshments for the                                                                                                                                                                                                                                                                                                                                                                                                                                                                                                |
| 01/31/2024 7:00 PM                                                                                                                                                                                                                                       | actual practice.                                                                                                                                                                                                                                                                                                                                                                                                                                                                                                                                                                                                                                   |
| Great way to get back in the swing of things and socialize with other members before the craziness of the semester takes over. Funds will mainly go towards new protective gear and equipment to enhance member's quality of practice.                   |                                                                                                                                                                                                                                                                                                                                                                                                                                                                                                                                                                                                                                                    |
| Great way to get back in the swing of<br>things and socialize with other<br>members before the craziness of the<br>semester takes over. Funds will mainly<br>go towards new protective gear and<br>equipment to enhance member's quality<br>of practice. |                                                                                                                                                                                                                                                                                                                                                                                                                                                                                                                                                                                                                                                    |
|                                                                                                                                                                                                                                                          | <ul> <li>Tae Kwon Do (TKD)</li> <li>Senate Supplemental Funding - gavinkra<br/>Mia Debany, President (miadeban@buff</li> <li>Taekwondo Practice/Kick Off for Spring<br/>Semester</li> <li>01/31/2024 4:00 PM</li> <li>01/31/2024 7:00 PM</li> <li>Great way to get back in the swing of thi<br/>before the craziness of the semester tak<br/>new protective gear and equipment to end<br/>Great way to get back in the swing of<br/>things and socialize with other<br/>members before the craziness of the<br/>semester takes over. Funds will mainly<br/>go towards new protective gear and<br/>equipment to enhance member's quality</li> </ul> |

#### Itemized list of how items are to be used:

| Item 1: | Re-Breakable Boards (4 different difficulties) | 55.00 |
|---------|------------------------------------------------|-------|
| item 1. | difficulties)                                  | 55.00 |

|         | Total:                                                                        | 1,704.00 |
|---------|-------------------------------------------------------------------------------|----------|
|         | Protector (6)                                                                 |          |
| Item 5: | Shin and Instep Guards (6), Gloves (6),<br>Helmets (6), Arm Guards (6), Chest | 700.00   |
| Item 4: | Hand Targets (4), Shield Targets (4),<br>Wave Masters (2)                     | 664.00   |
| Item 3: | Food and Drinks (Water, Chips Pizza)                                          | 200.00   |
| Item 2: | Wooden Boards (50)                                                            | 85.00    |